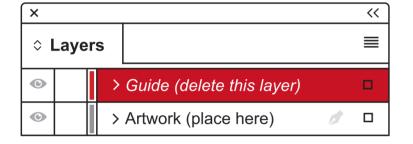

## How to set and supply your artwork correctly

- 1. Select: Layers Tool: ◆ (F7) > Select: Artwork (place here) layer.

  Create/Add your design to the Artwork layer.
- 2. Once your design is complete, please remove the *Guide* layer.

  Failure to remove will result in the guide layer printing over your artwork design.
- 3. Export to: Adobe PDF (Print) (PC: ctrl+ E / Mac: cmd+E).

  Please ensure when exporting to a PDF file you select 'pages':